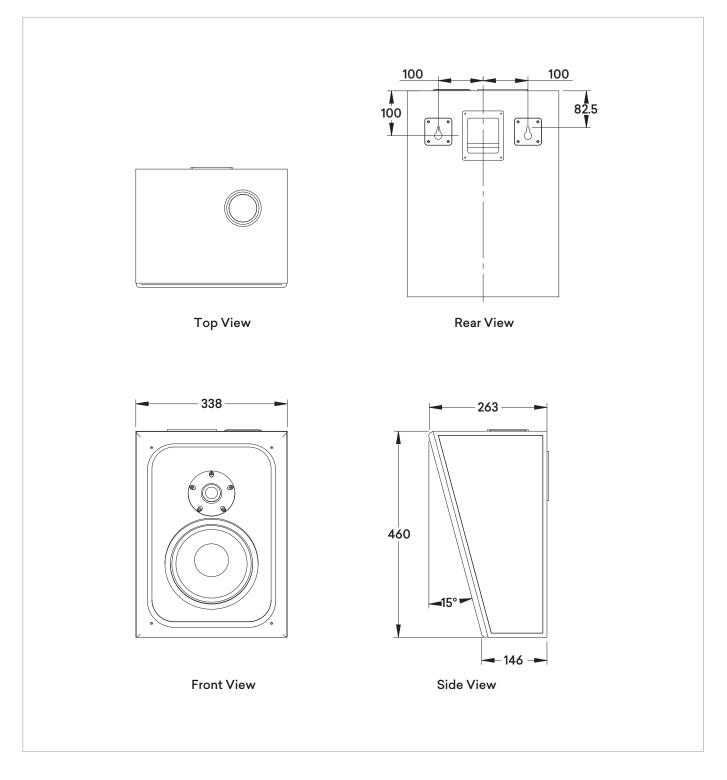

|
| Input Terminals       | Gold plated binding posts                                                                                                                                                      |
| Dimensions            | 460mm high x 338mm wide x 263mm deep                                                                                                                                           |
| Net Weight            | 10 kg                                                                                                                                                                          |

#### krix.com

## **DETAILED DIMENSIONS**





### krix.com

ADELAIDE | 14 Chapman Road, Hackham, SA, 5163, Australia T +61 8 8384 3433 F +61 8 8384 3419 listen@krix.com.au

Pg. 2 of 2

Ultraphonix Specifications Sheet-003