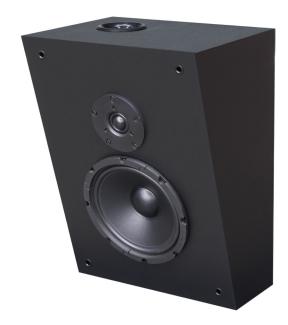

# ULTRAPHONIX ON WALL

For powerful home cinema sound that is sensitive enough to produce a whisper but controlled enough to reduce distortion on loud onscreen effects, the Ultraphonix is the perfect partner to your home cinema system.

A dedicated home cinema on wall side and rear surround speaker, the Ultraphonix offers high power handling and high sensitivity with low distortion, as well as bass extension down to 40Hz. Replicating the wedge-shaped design used in Krix's commercial cinema surround speakers with a 15-degree baffle, the Ultraphonix can be mounted high and away from the listener to maintain excellent pattern control and audio coverage to all listening positions.

The massive 205mm bass driver featuring a 38mm voice coil has been developed to provide the smoothest possible response with a dynamic and non-fatiguing vocal mid-band. The high frequency drive unit is a specially-damped, high power, 26mm doped fabric dome tweeter that combines with the bass driver via a crossover network that has been designed and built using close-tolerance, professional-grade components, for an exceptionally smooth and well controlled sound.

Complete with an enclosure that is braced, critically-damped, and finished with a neat black cloth grille, this on wall speaker has it all.

For the ultimate cinema experience at home, play it through Krix.